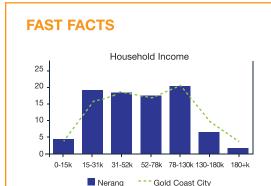

Household income is average with the main occupations of people from Nerang are Technicians and Trades Workers 17.4%, Clerical and Administrative Workers 14.3%, Labourers 13.8%, Professionals 13.2%, Sales Workers 12.5%, Community and Personal Service Workers 10.8%, Managers 9.1%, Machinery Operators and Drivers 7.2%.