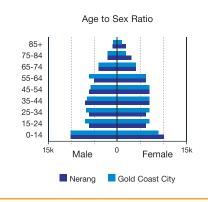

### THE NERANG AREA

Nerang has a base population of 16,256 and surrounded by suburbs of Highland Park, Carrara, Worongary, Gilston.

The Nerang area is made up predominantly of family households with a large population fully owning or purchasing their own home, and a signicant number of families with school aged children largely attending primary school.