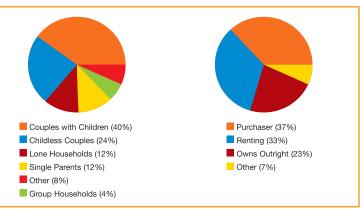

### THE NERANG AREA

Nerang has a base population of 16,256 and surrounded by suburbs of Highland Park, Carrara, Worongary, Gilston.

The Nerang area is made up predominantly of family households with a large population fully owning or purchasing their own home, and a signicant number of families with school aged children largely attending primary school.